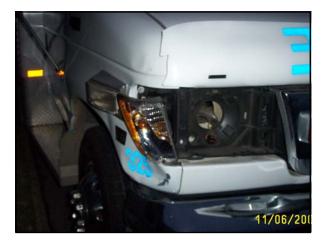

## 325 Mishap

- Running hot, arriving on scene
- 6:54 AM, weather not a factor
- Chest pain call at "2<sup>nd</sup> and Bishop"
- Looking for chest pain patient outside w/ security
  Slowed at previous intersection, pickup waited for us to pass, turned left and followed, overtook unit
- Black box showed siren off, left turn signal on
- Unit turned right and clipped left rear of pickup