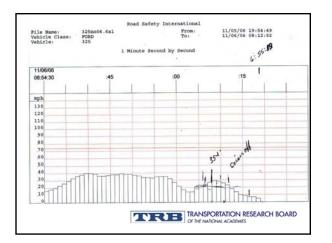

## 325 Mishap

- Running hot, arriving on scene
- 6:54 AM, weather not a factor
- Chest pain call at "2<sup>nd</sup> and Bishop"
- Looking for chest pain patient outside w/ security
  Slowed at previous intersection, pickup waited for us to pass, turned left and followed, overtook unit
- Black box showed siren off, left turn signal on
- Unit turned right and clipped left rear of pickup

TRANSPORTATION RESEARCH BOARD

|                                          |                            | Road Safety Interna | tional       |                              |                |
|------------------------------------------|----------------------------|---------------------|--------------|------------------------------|----------------|
| File Name:<br>Vehicle Class:<br>Vehicle: | 325no06.6a1<br>FORD<br>325 |                     | From:<br>To: | 11/05/06 19:<br>11/06/06 08: | 54:49<br>12:52 |
|                                          | 1                          | Minute Second by Se | cond         |                              | фэ. —          |
|                                          |                            | 1.87                |              |                              |                |
| 11/06/06                                 |                            | :45                 | 1            | :00                          |                |
| 06:54:15                                 | :30                        | 245                 | 1            |                              | í.             |
| IGNIT                                    |                            |                     |              |                              | -              |
| L.TUF                                    |                            |                     | 18 C         |                              |                |
| R.TUI                                    |                            |                     |              |                              |                |
| BRAK                                     |                            |                     |              |                              |                |
| SPOT                                     |                            |                     |              |                              |                |
| REVE                                     |                            |                     |              |                              |                |
| P.BR/                                    |                            |                     |              |                              |                |
| EMR                                      |                            |                     |              |                              |                |
| SIRE                                     |                            |                     |              |                              |                |
| SEAT                                     |                            |                     |              |                              |                |