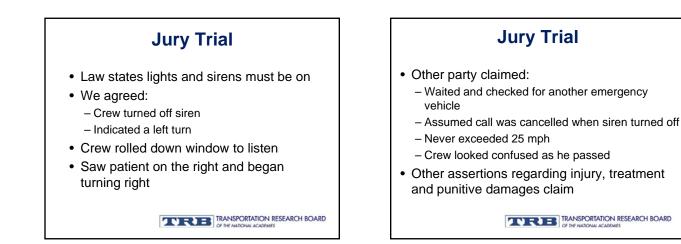

## 325 Mishap

- Running hot, arriving on scene
- 6:54 AM, weather not a factor
- Chest pain call at "2<sup>nd</sup> and Bishop"
- Looking for chest pain patient outside w/ security
  Slowed at previous intersection, pickup waited for us to pass, turned left and followed, overtook unit
- Black box showed siren off, left turn signal on
- Unit turned right and clipped left rear of pickup