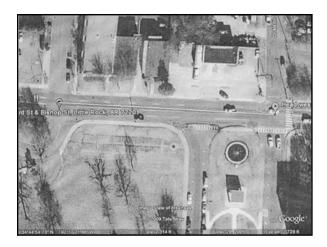

## 325 Mishap

- Running hot, arriving on scene
- 6:54 AM, weather not a factor
- Chest pain call at "2<sup>nd</sup> and Bishop"
- Looking for chest pain patient outside w/ security
  Slowed at previous intersection, pickup waited for us to pass, turned left and followed, overtook unit
- Black box showed siren off, left turn signal on
- Unit turned right and clipped left rear of pickup